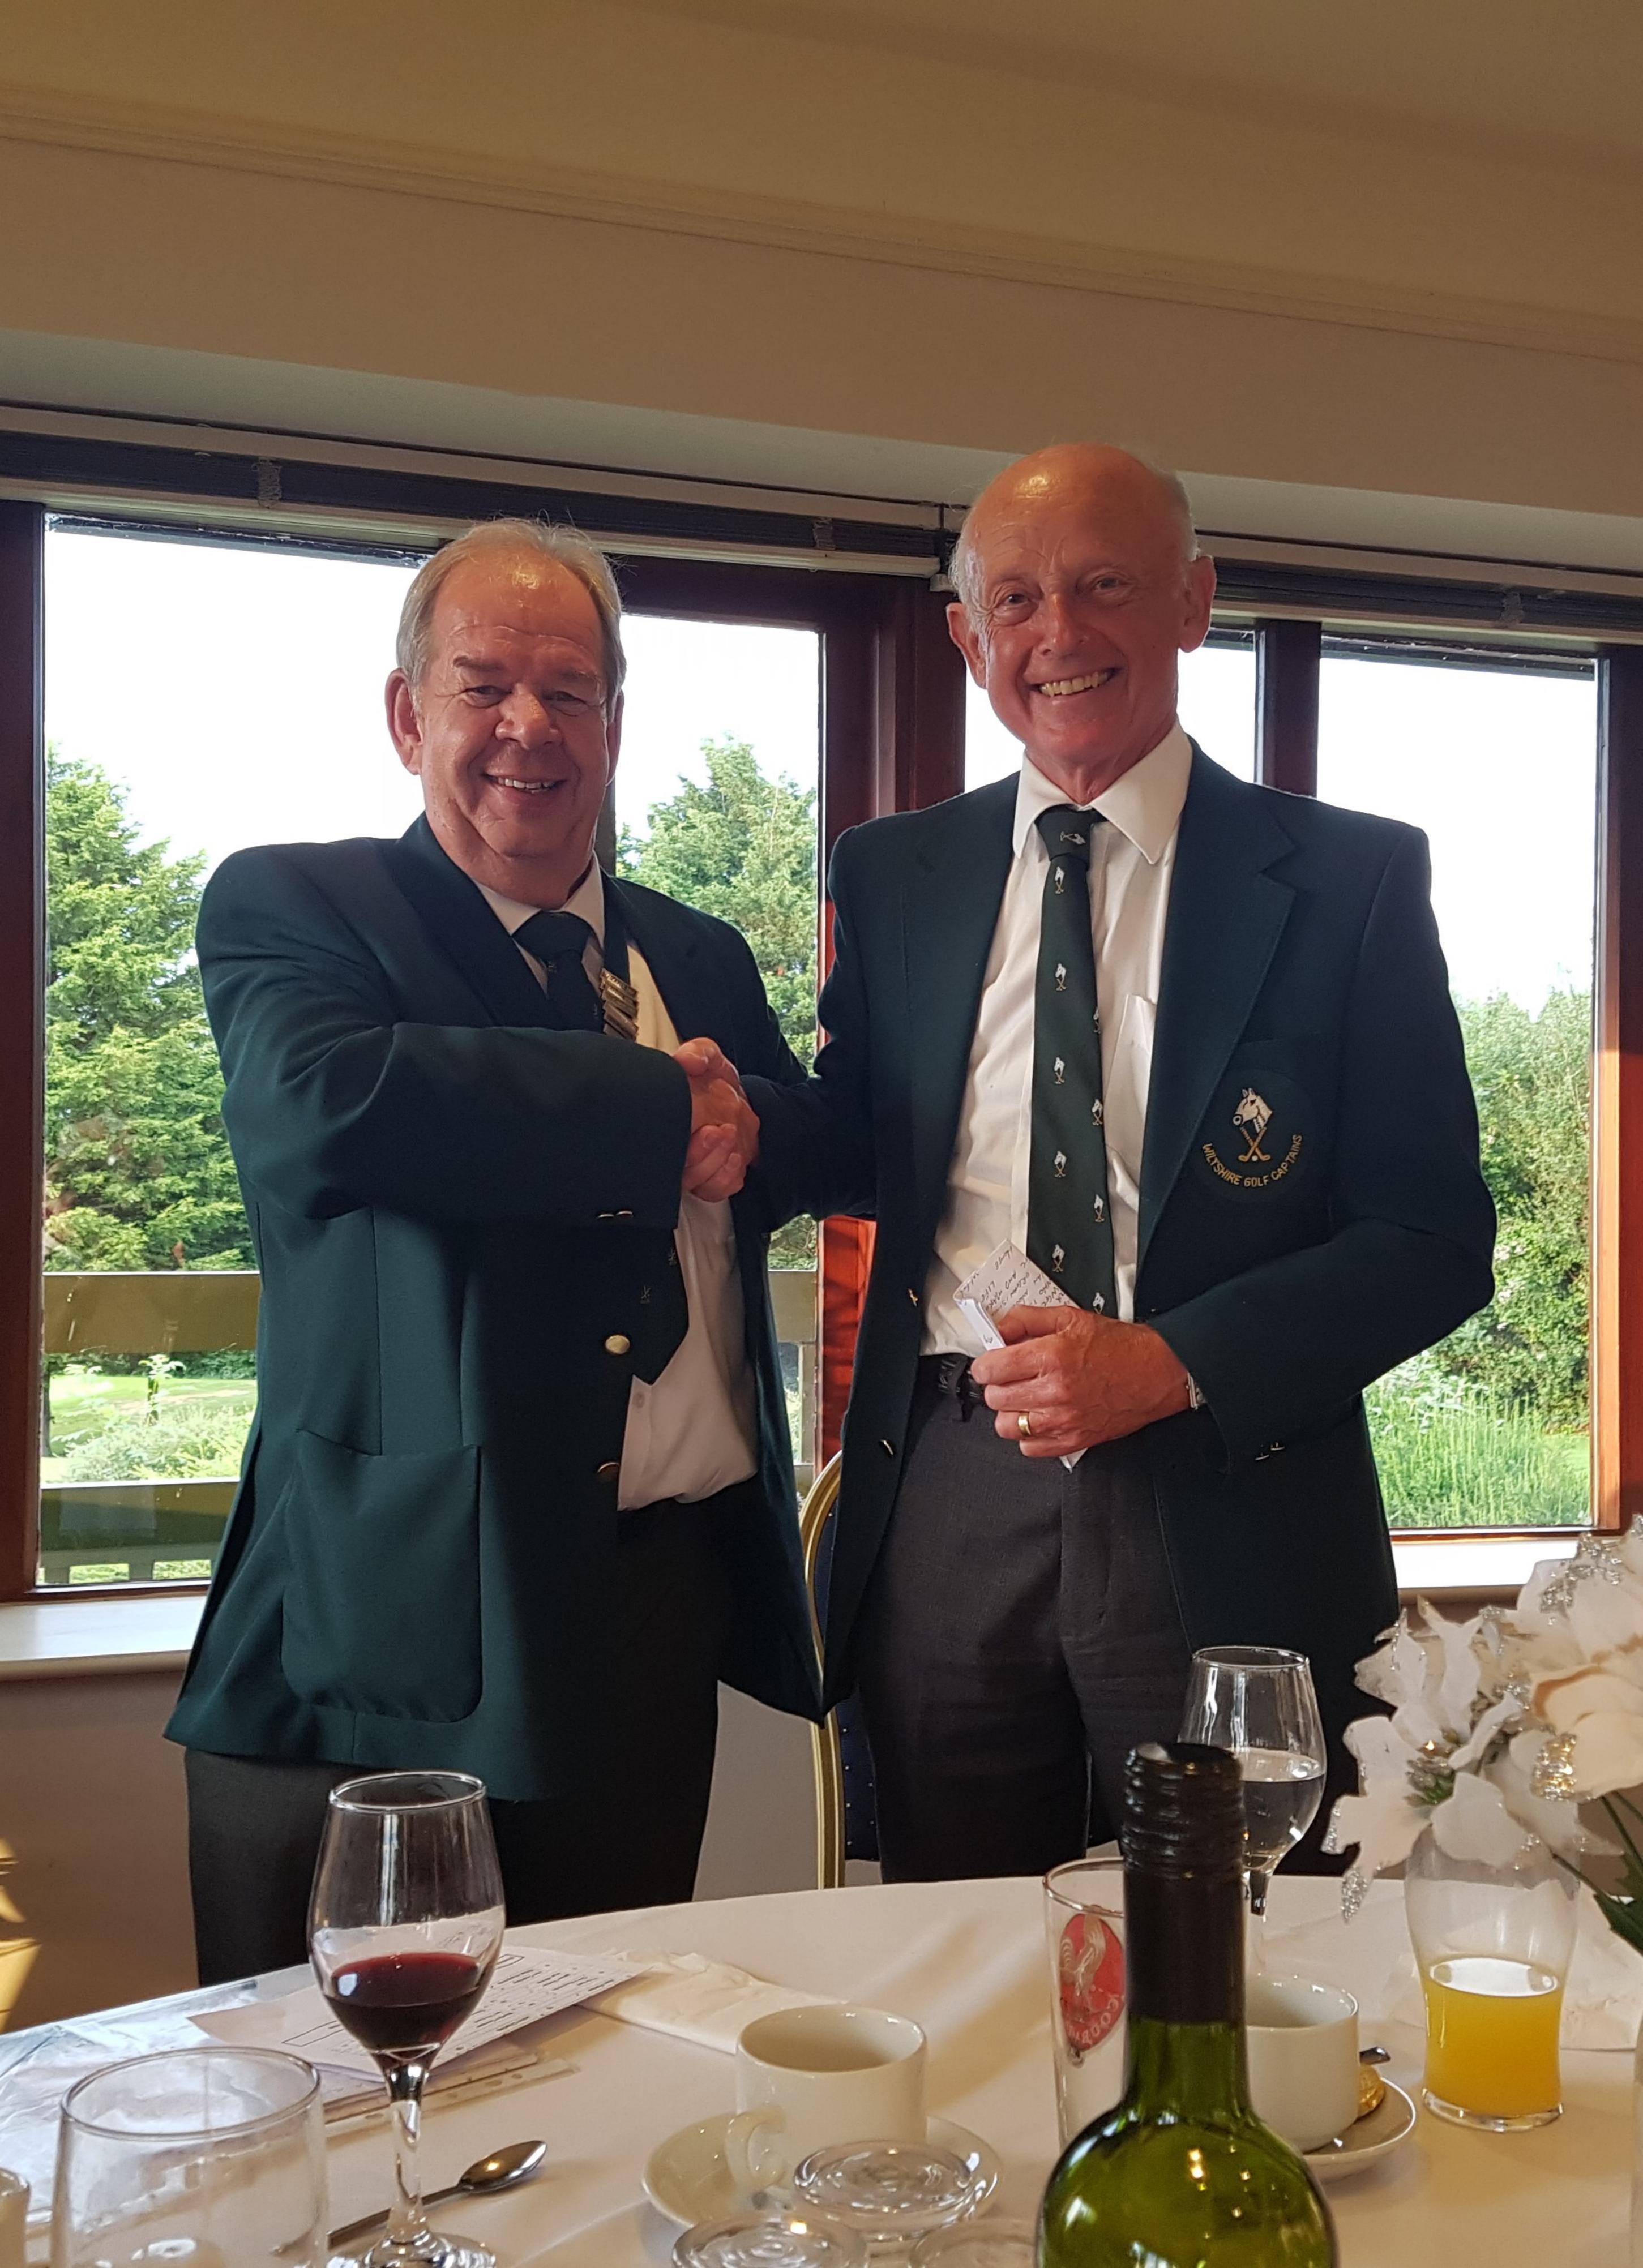

## Gloucestershire Captains v Wiltshire Captains at Chipping Sodbury Golf Club Thursday 25<sup>th</sup> July 2019 1<sup>st</sup> Tee 1300 hrs. Match Report

Eventually a full team of Wiltshire Captains arrived at Chipping Sodbury for our annual match against the Gloucestershire Captains. With 12 of the original 16 selections withdrawing, Ian wood the match manager had a very difficult time in getting at team together particularly as he was hospitalised over the previous weekend.

Mike Bowes took over as match manager on the day and the team all arrived at Chipping Sodbury on a glorious summer day. So much so that the day turned out to be the hottest July day ever in the UK with temperatures exceeding 38 degrees.

Following the usual pleasant light lunch the pairings were announced and all made their way to the first tee for a 1 pm start.

Given the recent hot dry conditions the course stood up very well and everybody enjoyed the day despite many being somewhat frazzled by the heat.

A very pleasant meal followed the golf and with the results being announced during the after dinner speeches. Sadly Wiltshire were narrowly beaten 4.5 to 3.5 but everyone had a great day and fully enjoyed the occasion.

Mike Bowes acting match manager.