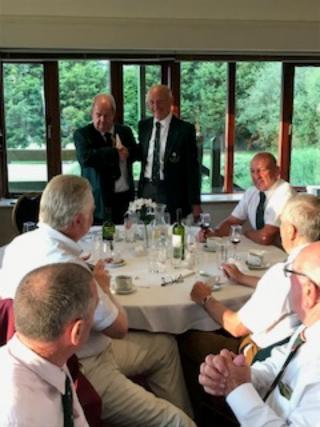

Following the usual pleasant light lunch the pairings were announced and all made their way to the first tee for a 1 pm start.

Given the recent hot dry conditions the course stood up very well and everybody enjoyed the day despite many being somewhat frazzled by the heat.

A very pleasant meal followed the golf and with the results being announced during the after dinner speeches. Sadly Wiltshire were narrowly beaten 4.5 to 3.5 but everyone had a great day and fully enjoyed the occasion.