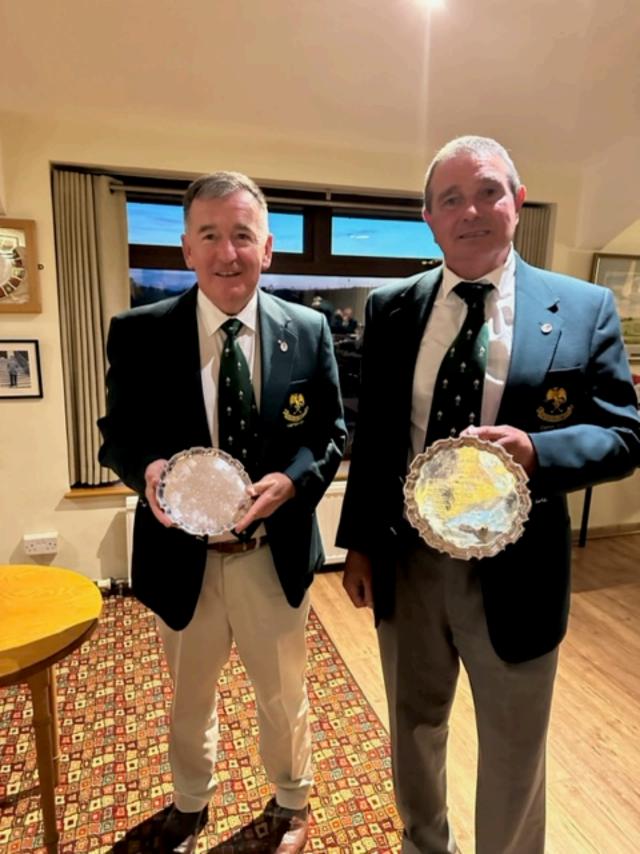

## THE BURRIDGE SALVERS

|                       | PLAYERS | CLUBS | SCORE |
|-----------------------|---------|-------|-------|
| WINNERS               |         |       |       |
| RUNNERS UP            |         |       |       |
| 3 <sup>RD</sup> PLACE |         |       |       |
| 4 <sup>TH</sup> PLACE |         |       |       |
| BEST FRONT 9          |         |       |       |
| BEST BACK 9           |         |       |       |
|                       |         | 1     |       |