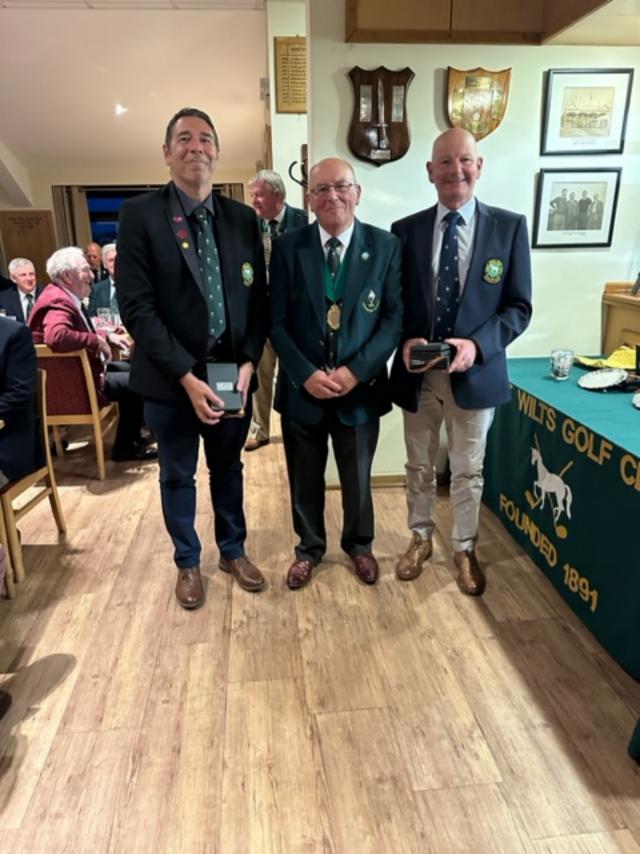

#### **NEAREST THE PINS – IF AWARDED**

| HOLE | PLAYER | CLUB |
|------|--------|------|
|      |        |      |
|      |        |      |
|      |        |      |
|      |        |      |
|      |        |      |